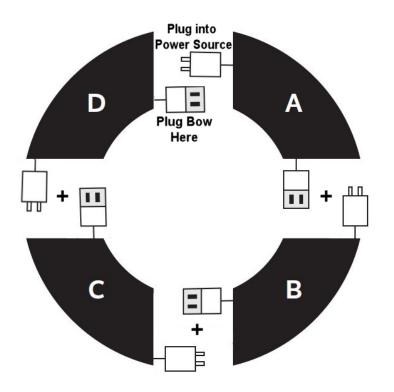

## How to assemble a 6 Foot LED Christmas Wreath

- **Step 1:** Place wreath sections <u>pine side down</u> (**frame side up**) as displayed above.
- Step 2: Plug A and B together. Plug B and C together. Plug C and D together.
- Step 3: Plug A (male plug) into power source. Wreath should now be completely lit.
- **Step 4:** Connect the sections using the nuts and bolts and tighten securely.
- Step 5: Fluff and shape the pines to bring out the fullness and beauty of your wreath.

Optional Bow: If using a lighted bow, plug into the open receptacle plug of section D.

If you have any questions, please call us at: 732-449-9427.

We're glad to help!