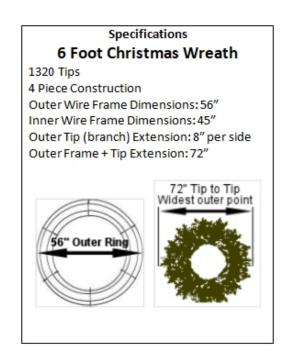

## How to assemble a 6 Foot LED Christmas Wreath

- **Step 1:** Place wreath sections <u>pine side down</u> (**frame side up**) as displayed above.
- Step 2: Plug A and B together. Plug B and C together. Plug C and D together.
- Step 3: Plug A (male plug) into power source. Wreath should now be completely lit.
- **Step 4:** Connect the sections using the nuts and bolts and tighten securely.
- Step 5: Fluff and shape the pines to bring out the fullness and beauty of your wreath.