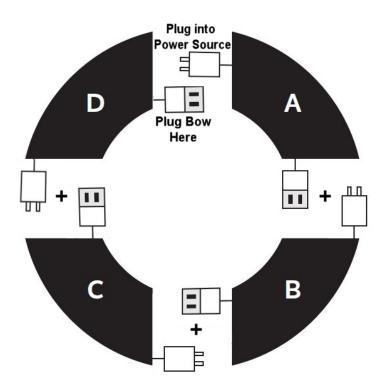

## How to assemble a 5 Foot LED Christmas Wreath

- **Step 1:** Place wreath sections <u>pine side down</u> (**frame side up**) as displayed above.
- **Step 2:** Plug A and B together. Plug B and C together. Plug C and D together.
- Step 3: Plug A (male plug) into power source. Wreath should now be completely lit.
- Step 4: Connect the sections using the nuts and bolts and tighten securely.
- Step 5: Fluff and shape the pines to bring out the fullness and beauty of your wreath.

Optional Bow: If using a lighted bow, plug into the open receptacle plug of section D.

If you have any questions, please call us at: 732-449-9427.

We're glad to help!