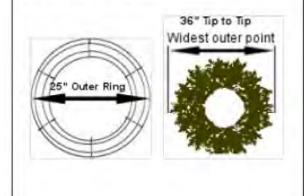

## Specifications 3 Foot Christmas Wreath

300 Tips

Outer Wire Frame Dimensions: 25" Inner Wire Frame Dimensions: 18" Outer Tip (branch) Extension: 5.5" per side Outer Frame + Tip Extension: 36"

Commercial Grade Frame and PVC Noble Fir

Extend tips. Measure from tip to tip across the wreath.

Artificial Christmas Wreaths are measured with the tips fully extended from the outermost point on one side directly through the center to the outermost point on the opposite side.