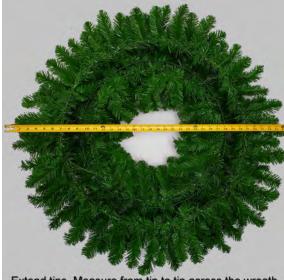

Extend tips. Measure from tip to tip across the wreath.

Artificial Christmas Wreaths are measured with the tips fully extended from the outermost point on one side directly through the center to the outermost point on the opposite side.