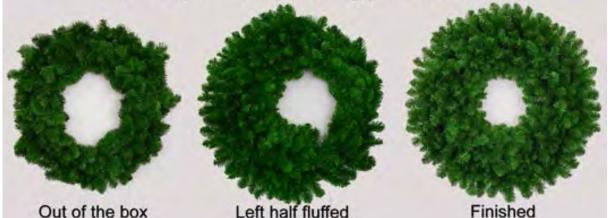

To bring out the full shape and beauty of wreath we encourage you to fluff the branches.

We have included a small image below to show the difference it makes and how beautiful your wreath will look fluffed.

## The importance of fluffing your wreath